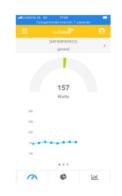

## **Smart Sub-Metering**

The electrical parameters of each appliance have a unique digital footprint.

What Shazam makes with the music, we make it with electricity

We use machine learning algorythms and artificial intelligence to identify the digital footprint of each appliance inside the house