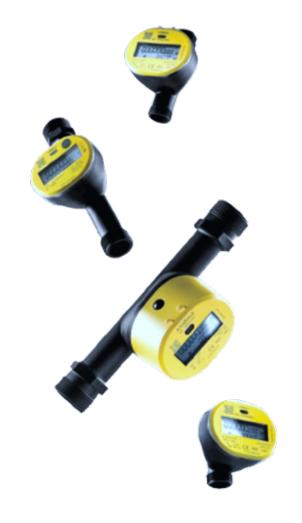

Ultrasonic water meter is designed for accurate measurement of cold and hot water consumption in households, apartment buildings, and small commercial premises.

It is the first ultrasonic water meter with the integrated NB-IoT technology in Europe.

- Static method of water consumption measurement, no moving parts
- High accuracy calculation of water consumption
- Eliminates measuring deviations caused by sand, suspended particles, or air pockets
- Long-term measurement stability and reliability
- 9 digits, multi-line LCD. Total volume and instantaneous flow rate indication
- Sensitive and accurate in low flows, down to 1l/h