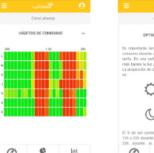

Cárno aharrar

MÁXIMOS DE POTENCIA

6.95 kW (22/09/2019 18h)

0 6.90 kw [17/11/2019 20h] 06.41 kW [18/09/2019 20h] 6.28 kW [18/11/2019 20h] 6.19 kW [03/09/2019 22h]

POTENCIA MÁXIMA DE CADA MES

del

m 6

lat.