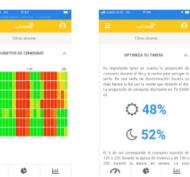

## **Smart Sub-Metering**

The electrical parameters of each appliance have a unique digital footprint.

What Shazam makes with the music, we make it with electricity

We use machine learning algorythms and artificial intelligence to identify the digital footprint of each appliance inside the house

Cárno aharrar

MÁXIMOS DE POTENCIA

6.95 kW (22/09/2019 18h)

0 6.90 kw [17/11/2019 20h] 06.41 kW [18/09/2019 20h] 6.28 kW [18/11/2019 20h] 6.19 kW [03/09/2019 22h]

POTENCIA MÁXIMA DE CADA MES

del

m 6

lat.