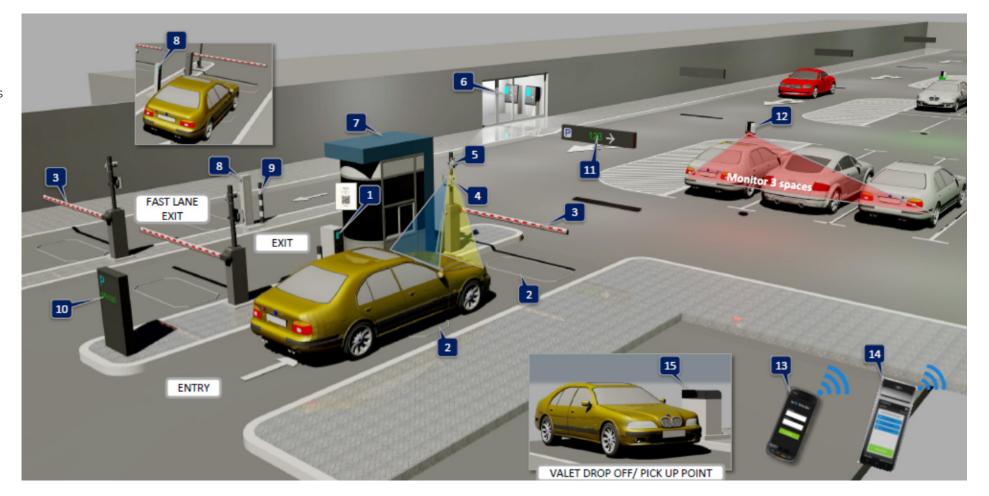

## Off-Street Parking Management System

7

ρ

PRIM SOLUTIONS & SERVICES

- Touchless Entry Terminal QR
   Code Ticket
- 2 Vehicle Presence And Safety Loops
- **3** Fast Opening And Closing Barrier
- 4 Long Range RFID Reader
- 5 Automatic Number Plate Recognition Camera
- 6 Automatic Pay Station
- Cash/CashlessCashier Station Booth
- 8 Exit Terminal
- 9 Terminal Protection Bollard
- 0 Outdoor VMS Sign
- Indoor / Internal VMS Sign
- 12 PGS System
- 13 Handheld Mobile Cashier
- 14 Handheld Validator
- 15 Valet Podium