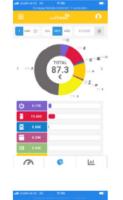

## **Smart Sub-Metering**

The electrical parameters of each appliance have a unique digital footprint.

What Shazam makes with the music, we make it with electricity

We use machine learning algorythms and artificial intelligence to identify the digital footprint of each appliance inside the house