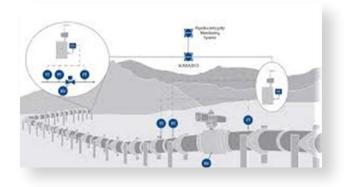

#### **Oil Tanks Monitoring**

- Extra layer protection for your Oil Tanks
- Monitor tank level and temperature
- Water pressure monitoring
- Remote Oil well monitoring
- Monitor Oil Tanks Remotely