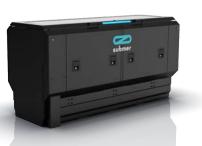

## **Smart Data Center Cooling**

## Smart Data Center Cooling

Immersion Cooling (rack and primary cooling)

Optimised Secondary Cooling

|   | •• |
|---|----|
| μ | ᆖᅄ |
|   |    |

Immersion Cooling Ready IT-Hardware: Servers, Switches, Powershelves, Backup-Batteries

Green Datacenter Consult Service & Heat-Reuse

**SmartPod XL** 50kw cooling / 44u capacity

**MicroPod** 7kw / 6u capacity

**SmartPod X** 50kw cooling / 21u capacity

SmartPod XL+ 100kw cooling / 42u capacity