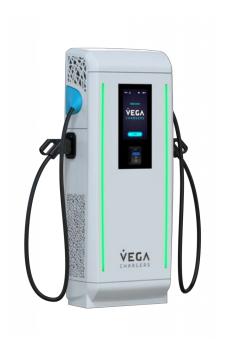

unstructured parking by clear organization of on-road and off-road parking locations                                                      |



## **Turnkey Solution Meeting Every City Needs**





10.00.00.00

6





rs N

## Off-Street Parking Management System



7

ρ

PRIM SOLUTIONS & SERVICES



- Touchless Entry Terminal QR
   Code Ticket
- 2 Vehicle Presence And Safety Loops
- **3** Fast Opening And Closing Barrier
- 4 Long Range RFID Reader
- 5 Automatic Number Plate Recognition Camera
- 6 Automatic Pay Station
- Cash/CashlessCashier Station Booth
- 8 Exit Terminal
- 9 Terminal Protection Bollard
- 0 Outdoor VMS Sign
- Indoor / Internal VMS Sign
- 12 PGS System
- 13 Handheld Mobile Cashier
- 14 Handheld Validator
- 15 Valet Podium





8

## **EV Charger**





## ŶΕGΛ CHARGERS





**ALOHA Gravity** 







Troniq 50

## **Smart Waste Management**





9





#### 

WasteHero Al Engine

Workflow Smarter Route Automation Optimization Customizable Dashboard & Analytics

Live Vehicle Monitoring Performance Tracking

Recycling Behaviour

- We integrate all processes, 3rd party systems, and hardware in one central plug-and-play ecosystem
- 2 Operating systems built as single integratable modules to be scaled as required
- Enables automation of daily workflows
- High-level communication and transparency into operations
- Time spent documenting and managing issues reduced
- 6
- Tracks all performance and results
   across waste infrastructure and
   operations

## **10**



## **Unified Dashboard**







#### Driver's Navigation Image

|