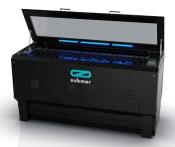

## **Smart Data Center Cooling**

## Smart Data Center Cooling

Immersion Cooling (rack and primary cooling)

Optimised Secondary Cooling

|   | •• |
|---|----|
| μ | ᆖᅄ |
|   |    |

Immersion Cooling Ready IT-Hardware: Servers, Switches, Powershelves, Backup-Batteries

Green Datacenter Consult Service & Heat-Reuse

**SmartPod XL** 50kw cooling / 44u capacity

**MicroPod** 7kw / 6u capacity

**SmartPod X** 50kw cooling / 21u capacity

SmartPod XL+ 100kw cooling / 42u capacity