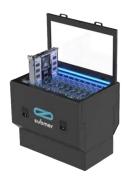

## **Smart Data Center Cooling**

## Smart Data Center Cooling

Immersion Cooling (rack and primary cooling)

Optimised Secondary Cooling

|   | •• |
|---|----|
| μ | ᆖᅄ |
|   |    |

Immersion Cooling Ready IT-Hardware: Servers, Switches, Powershelves, Backup-Batteries

Green Datacenter Consult Service & Heat-Reuse

**SmartPod XL** 50kw cooling / 44u capacity

**MicroPod** 7kw / 6u capacity

**SmartPod X** 50kw cooling / 21u capacity

SmartPod XL+ 100kw cooling / 42u capacity