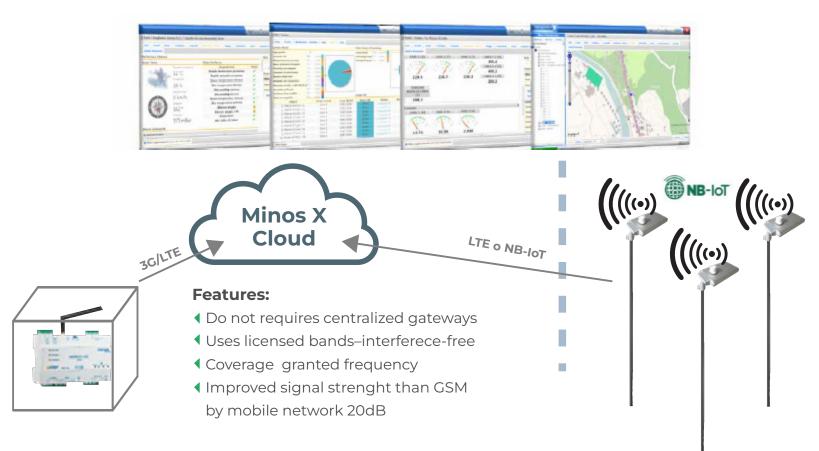

|                  |                                                                                 |            | weeken internet                                                            |                |
| Protest Maller     Annotater                                         | 1 C                                                                        |            | <ol> <li>Germative 2008</li> <li>Goldensmander W 2007 Auflance</li> </ol>     | <b>Belgefate</b> |                                                                                 |            | <ul> <li>Genalise HDB</li> <li>Conciliation 1 MIM-Induces</li> </ul>       | page .         |

## **Smart Lighting**







#### **4c Minos System** Outdoor Lighting remote management- Architecture



# 12 PRIME SOLUTIONS & SERVICES



## **Smart Sub-Metering**











The electrical parameters of each appliance have a unique digital footprint.

What Shazam makes with the music, we make it with electricity

We use machine learning algorythms and artificial intelligence to identify the digital footprint of each appliance inside the house







Cárno aharrar

MÁXIMOS DE POTENCIA

6.95 kW (22/09/2019 18h)

0 6.90 kw [17/11/2019 20h] 06.41 kW [18/09/2019 20h] 6.28 kW [18/11/2019 20h] 6.19 kW [03/09/2019 22h]

POTENCIA MÁXIMA DE CADA MES

del

m 6

lat.









Ultrasonic water meter is designed for accurate measurement of cold and hot water consumption in households, apartment buildings, and small commercial premises.

It is the first ultrasonic water meter with the integrated NB-IoT