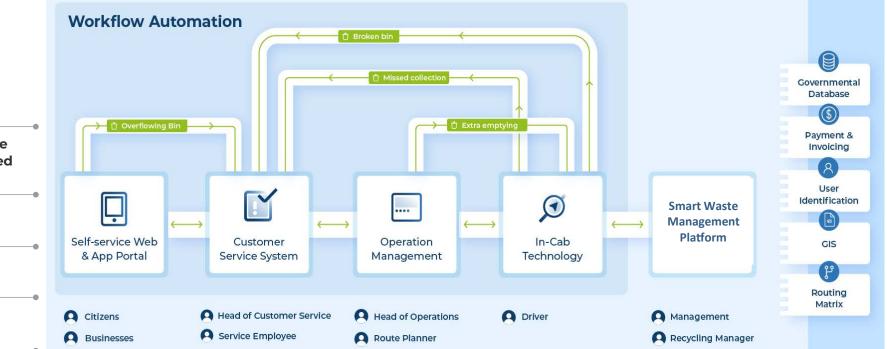

## **Smart Waste Management**

9

#### 

WasteHero Al Engine

Workflow Smarter Route Automation Optimization Customizable Dashboard & Analytics

Live Vehicle Monitoring Performance Tracking

Recycling Behaviour

- We integrate all processes, 3rd party systems, and hardware in one central plug-and-play ecosystem
- 2 Operating systems built as single integratable modules to be scaled as required
- Enables automation of daily workflows
- High-level communication and transparency into operations
- Time spent documenting and managing issues reduced
- 6
- Tracks all performance and results
   across waste infrastructure and
   operations