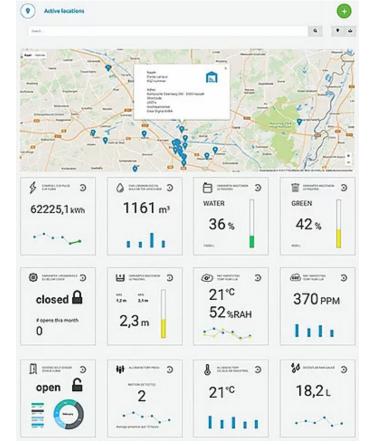

aks faster to prevent accidents
- Real-time Pipeline Leakage detection
- Methane Gas detection
- Real-time Alert System
- Remote Area Pipeline Monitoring



#### **Oil Tanks Monitoring**

- Extra layer protection for your Oil Tanks
- Monitor tank level and temperature
- Water pressure monitoring
- Remote Oil well monitoring
- Monitor Oil Tanks Remotely



## **Platform and Mobile App**





- We combine inputs from API connected systems, public communication networks, smart device apps, custom software and connected devices.
- Our system does not only collect but also processes and manages the needed data for every use case it facilitates.
- We customize your dashboard, rules, regulations according to your need.
- We tailor the user profile and access management to fit your requirements.









## **Smart Data Center Cooling**



## Smart Data Center Cooling



Immersion Cooling (rack and primary cooling)



Optimised Secondary Cooling

|   | •• |
|---|----|
| μ | ᆖᅄ |
|   |    |

Immersion Cooling Ready IT-Hardware: Servers, Switches, Powershelves, Backup-Batteries



Green Datacenter Consult Service & Heat-Reuse



**SmartPod XL** 50kw cooling / 44u capacity



**MicroPod** 7kw / 6u capacity



**SmartPod X** 50kw cooling / 21u capacity



SmartPod XL+ 100kw cooling / 42u capacity



## What We Achieve





## **Contact Us**

#### LEBANON

+961 321 973
 Borj Al Ghazal, 16th floor Fouad
 Chehab Av. Tabaris
 P.O.Box 16-6113,
 Beirut-Lebanon

#### QATAR

+974 4466 2102
Laffan Tower, 27th floor,
West Bay
P.O. Box 24143,
Doha, Qatar

#### EGYPT

+201 554 244 212
 Building 55