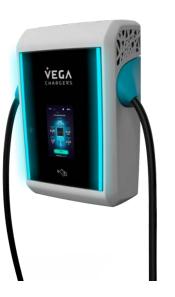

es unstructured parking by clear organization of on-road and off-road parking locations                                                      |



## **Turnkey Solution Meeting Every City Needs**





10.00.00.00

6





rs N

## Off-Street Parking Management System



7

ρ

PRIM SOLUTIONS & SERVICES



- Touchless Entry Terminal QR
   Code Ticket
- 2 Vehicle Presence And Safety Loops
- **3** Fast Opening And Closing Barrier
- 4 Long Range RFID Reader
- 5 Automatic Number Plate Recognition Camera
- 6 Automatic Pay Station
- Cash/CashlessCashier Station Booth
- 8 Exit Terminal
- 9 Terminal Protection Bollard
- 0 Outdoor VMS Sign
- Indoor / Internal VMS Sign
- 12 PGS System
- 13 Handheld Mobile Cashier
- 14 Handheld Validator
- 15 Valet Podium





8

## **EV Charger**





## ŶΕGΛ CHARGERS





**ALOHA Gravity** 







Troniq 50

## **Smart Waste Management**





9





#### 

WasteHero Al Engine

Workflow Smarter Route Automation Optimization Customizable Dashboard & Analytics

Live Vehicle Monitoring Performance Tracking

Recycling Behaviour

- We integrate all processes, 3rd party systems, and hardware in one central plug-and-play ecosystem
- 2 Operating systems built as single integratable modules to be scaled as required
- Enables automation of daily workflows
- High-level communication and transparency into operations
- Time spent documenting and managing issues reduced
- 6
- Tracks all performance and results
   across waste infrastructure and
   operations

## **10**



## **Unified Dashboard**







#### Driver's Navigation Image

|