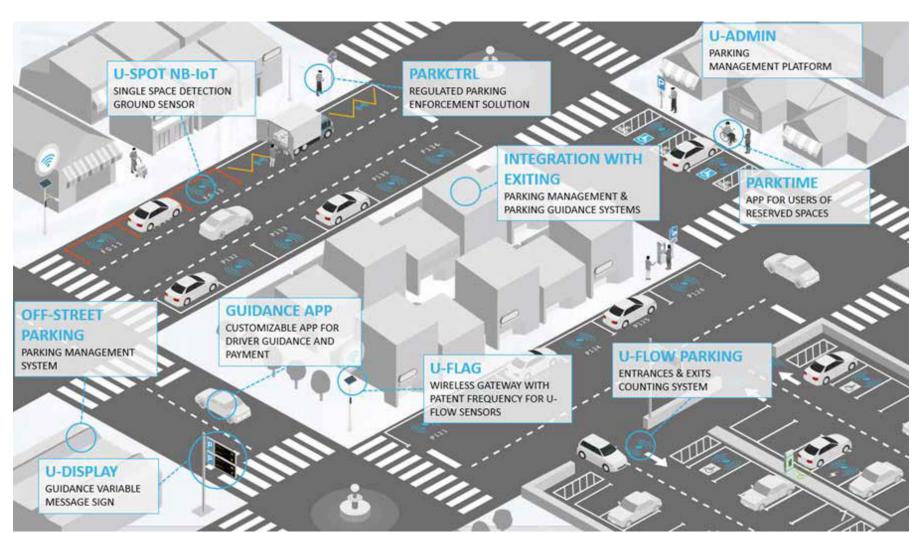

## **Smart Parking**

5

ρ

PRIME

### PROBLEMS

## **SOLUTION: SMART PARKING**

| DRIVERS'<br>DISSATISFACTION                                | <ul> <li>Parking location supports user's decision between own car public transport of combination of both.</li> <li>Enabled e-Payment</li> </ul> |
|------------------------------------------------------------|---------------------------------------------------------------------------------------------------------------------------------------------------|
| TRAFFIC<br>CONGESTION                                      | Real-time parking availability saving 43% in time spent looking for a space & 8% reduction in traffic volume                                      |
| SECURITY                                                   | Decreased searching for space can reduce accidents by shrinking the time spent<br>on parking searching                                            |
| POLLUTION                                                  | Parking optimisation reduce 40% gases emissions such as NO2, CO2 & CO                                                                             |
| LACK OF<br>REVENUES                                        | Create efficient framework of parking violation monitoring                                                                                        |
| GROWING<br>URBANIZATION SCALE<br>& UNSTRUCTURED<br>PARKING | Reduces unstructured parking by clear organization of on-road and off-road parking locations                                                      |

## **Turnkey Solution Meeting Every City Needs**

10.00.00.00

6

rs N