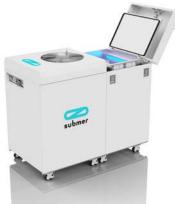

## Smart Data Center Cooling

Immersion Cooling (rack and primary cooling)

Optimised Secondary Cooling

|   | •• |
|---|----|
| μ | ᆖᅄ |
|   |    |

Immersion Cooling Ready IT-Hardware: Servers, Switches, Powershelves, Backup-Batteries

Green Datacenter Consult Service & Heat-Reuse

**SmartPod XL** 50kw cooling / 44u capacity

**MicroPod** 7kw / 6u capacity

**SmartPod X** 50kw cooling / 21u capacity

SmartPod XL+ 100kw cooling / 42u capacity