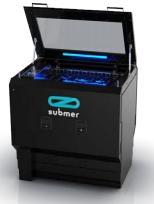

## Smart Data Center Cooling

Immersion Cooling (rack and primary cooling)

Optimised Secondary Cooling

|   | •• |
|---|----|
| μ | ᆖᅄ |
|   |    |

Immersion Cooling Ready IT-Hardware: Servers, Switches, Powershelves, Backup-Batteries

Green Datacenter Consult Service & Heat-Reuse

**SmartPod XL** 50kw cooling / 44u capacity

**MicroPod** 7kw / 6u capacity

**SmartPod X** 50kw cooling / 21u capacity

SmartPod XL+ 100kw cooling / 42u capacity