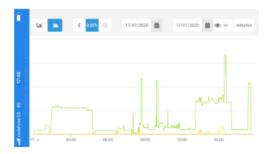

Cárno aharrar

MÁXIMOS DE POTENCIA

6.95 kW (22/09/2019 18h)

0 6.90 kw [17/11/2019 20h] 06.41 kW [18/09/2019 20h] 6.28 kW [18/11/2019 20h] 6.19 kW [03/09/2019 22h]

POTENCIA MÁXIMA DE CADA MES

del

m 6

lat.