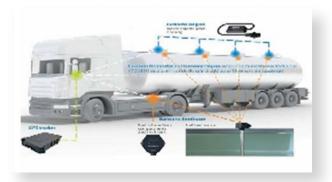

#### Leak Detection Solution

- Detect leaks faster to prevent accidents
- Real-time Pipeline Leakage detection
- Methane Gas detection
- Real-time Alert System
- Remote Area Pipeline Monitoring